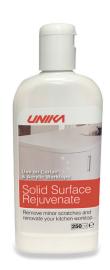

# Solid Surface Rejuvenate

# **Solid Surface Rejuvenate**

**Use on:** Corian & Acrylic Worktops **Features** 

- Solid Surface Rejuvenate will renovate acrylic and polyester worktops for example, Corian, Slab Tech, HI-MAC'S, Earthstone, Avonite etc.
- It is designed to remove minor scratches from solid surface worktops and leave the worktop as good as new. Solid Surface Rejuvenate contains mild abrasive particles which when coupled with a white nylon pad will buff up the work surface.
- Use as and when required on worktop areas that are subjected to a lot of wear and tear. Or use to renovate your whole top when it becomes scratched and dull.
- Unika Solid Surface Rejuvenate is a ready to use specialist cleaner. that will renovate the work surface safely.

#### **Directions:**

- Shake well before using.
- Apply a bead of Rejuvenate over the affected area of work surface.
- With the use of a wet white nylon pad, polish the cream into the surface using a circular motion. If necessary polish over the whole work surface.

- Always use the least abrasive pad possible to remove marks. Start with the white pad, rubbing the stain in a circular motion. If this is ineffective, progress to the more abrasive Grey Pad and finally the Maroon Pad. Always finish by using the White Pad in conjunction with Unika Solid Surface Worktop Cleaner.
- Clean the residue with a clean cloth and spray the affected area with Unika Solid Surface Worktop Cleaner and wipe off with a microfibre cloth.
- For the most severe stains, it may be necessary to use the light grey sanding pad. Remove the scratch then follow the above process to restore the work surface to it former finish.

#### **Retailer Opportunity:**

Sell alongside every Solid Surface worktop sale.

A good quality Rejuvenate Cream is necessary to maintain a Solid Surface worktop.