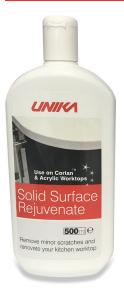

# Solid Surface Rejuvenate

# **Solid Surface Rejuvenate**

**Use on:** Corian & Acrylic Worktops **Features** 

- Solid Surface Rejuvenate will renovate acrylic and polyester worktops for example, Corian, Slab Tech, HI-MAC'S, Earthstone, Avonite etc.
- It is designed to remove minor scratches from solid surface worktops and leave the worktop as good as new. Solid Surface Rejuvenate contains mild abrasive particles which when coupled with a white nylon pad will buff up the work surface.
- Use as and when required on worktop areas that are subjected to a lot of wear and tear. Or use to renovate your whole top when it becomes scratched and dull.
- Unika Solid Surface Rejuvenate is a ready to use specialist cleaner. that will renovate the work surface safely.

#### **Directions:**

- Shake well before using.
- Apply a bead of Rejuvenate over the affected area of work surface.
- With the use of a wet white nylon pad, polish the cream into the surface using a circular motion. If necessary polish over the whole work surface.

- Always use the least abrasive pad possible to remove marks. Start with the white pad, rubbing the stain in a circular motion. If this is ineffective, progress to the more abrasive Grey Pad and finally the Maroon Pad. Always finish by using the White Pad in conjunction with Unika Solid Surface Worktop Cleaner.
- Clean the residue with a clean cloth and spray the affected area with Unika Solid Surface Worktop Cleaner and wipe off with a microfibre cloth.
- For the most severe stains, it may be necessary to use the light grey sanding pad. Remove the scratch then follow the above process to restore the work surface to it former finish.

#### **Retailer Opportunity:**

Sell alongside every Solid Surface worktop sale.

A good quality Rejuvenate Cream is necessary to maintain a Solid Surface worktop.